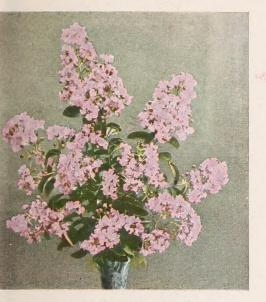

#### The Glorious California Holly Provides Christmas Decorations Indoors and Out

The bright Glowing Flower of the Camellia "Cheerful"

#### **Camellia** Cheerful

Illustrated above is the exquisite, waxy-textured, bright red flower of the Camellia Cheerful, one of the most popular Armstrong Camellia varieties. The Camellia is one of the finest evergreen, winter flowering shrubs.